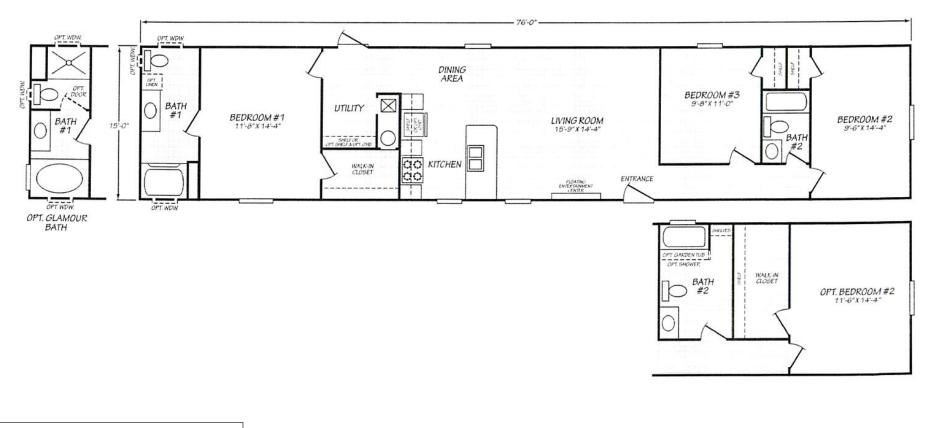

## **Kingstree**

## Westfield Classic Series

1,140 SQ. FT. (Approximate) 3 Bedroom, 2 Bath

Last Updated: 7-16-21

FACTORY SELECT HOMES 19280 Cortez Blvd. Brooksville, FL 34601