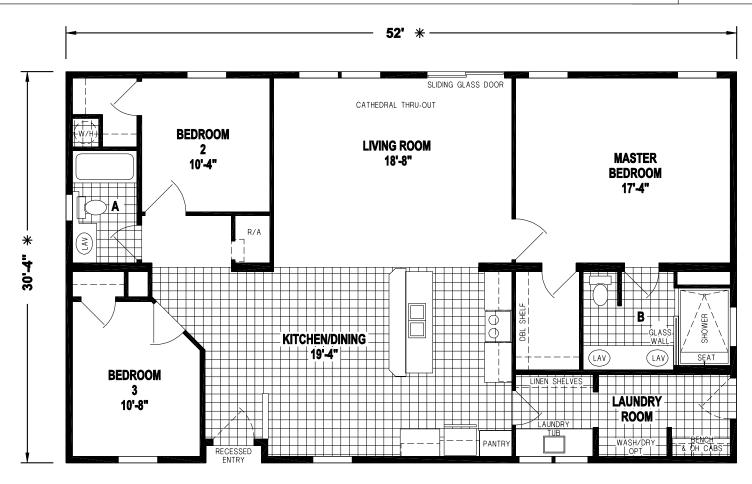

## **Anastasia**

Silver Springs Limited Series

1,577 SQ. FT. (Approximate) 3 Bedroom, 2 Bath

Last Updated: 4-28-21