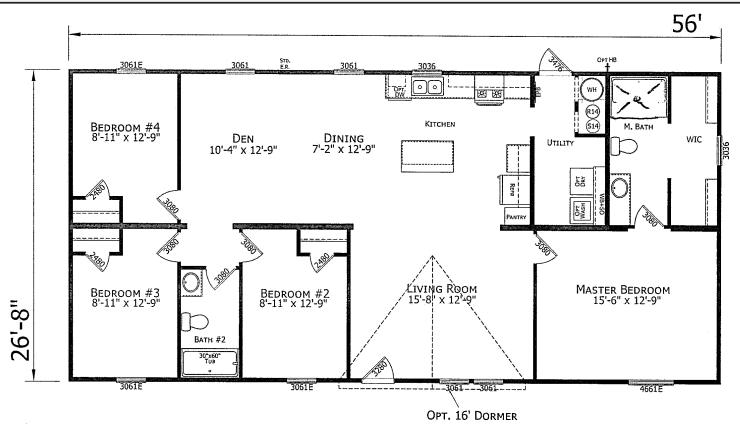

## **Parlow**

**Prime Series** 

4 Bedrooms, 2 Baths Approx. 1,493 Sq. Ft.

Last Updated: 7-9-20

| I authorize Factory Expo Home Centers to build my house, per this plan |
|------------------------------------------------------------------------|
| x                                                                      |
| Customer Signature/Date                                                |