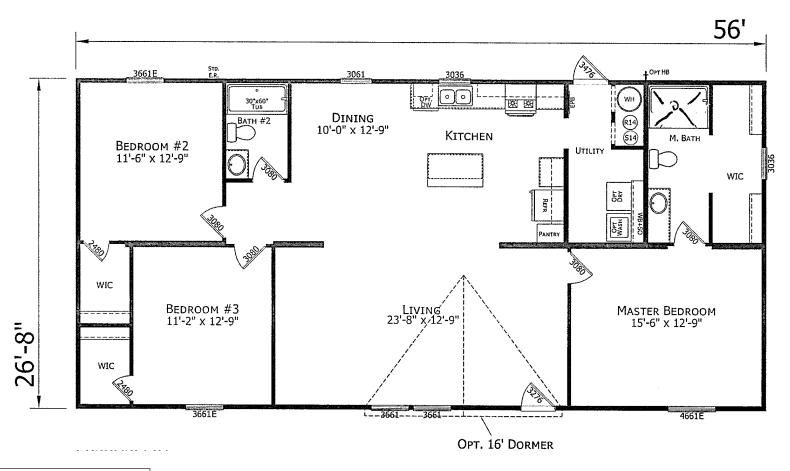

## Coltrane

**Prime Series** 

1,493 SQ. FT. (Approximate) 3 Bedroom, 2 Bath

Last Updated: 4-8-21