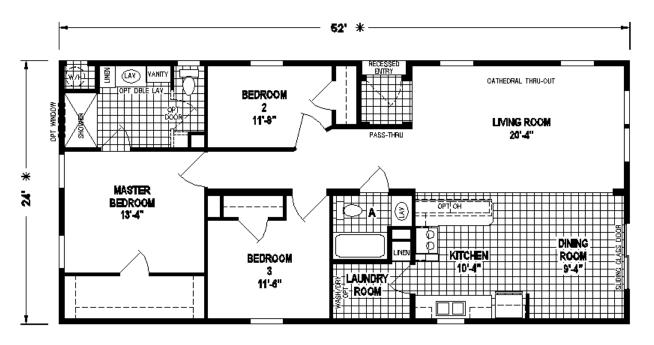

## **Eldron**

Silver Springs Limited Series

3 Bedrooms, 2 Baths Approx. 1,248 Sq. Ft.

Last Updated: 5-12-20

OPTION KITCHEN

| authorize Factory Expo Home Centers to build my house, per this plan. |
|-----------------------------------------------------------------------|
| X                                                                     |
| Customer Signature/Date                                               |