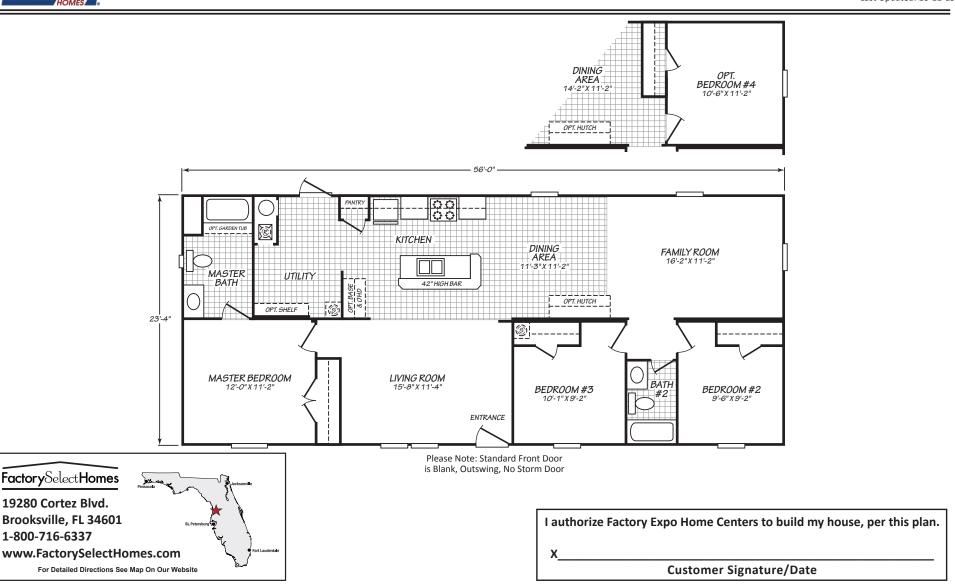

## **Pinellas**

**Berkshire Series** 

Factory Select Homes 19280 Cortez Blvd. Brooksville, FL 34601

1-800-716-6337

3 Bedrooms, 2 Baths Approx. 1,306 Sq. Ft.

Last Updated: 10-11-19

Important: Due to our policy of consistant improvement, all information in our brochures may vary from actual home. The right is reserved to make changes at any time, without notice or obligation, in colors, materials, specifications, processes, and models. All dimensions and square footage calculations are nominal and approximate figures. Please check with your sales person for specific and current information.