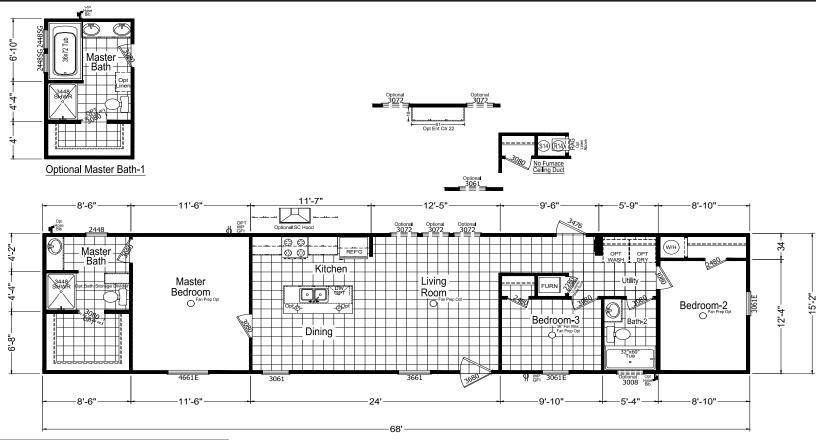

## **Baret**

**Trinity Series** 

2 Bedrooms, 2 Baths Approx. 1,031 Sq. Ft.

Last Updated: 7-8-20

| I authorize Factory Expo Home Centers to build my house, per this plan. |                         |
|-------------------------------------------------------------------------|-------------------------|
| x                                                                       |                         |
|                                                                         | Customer Signature/Date |